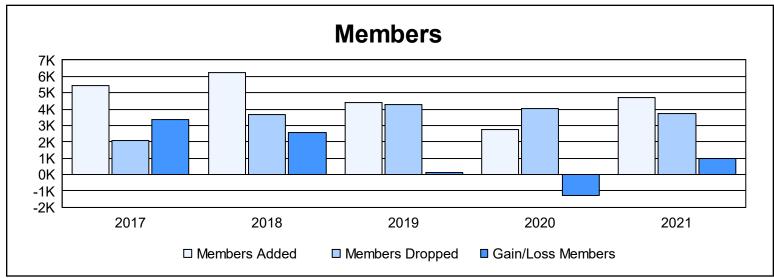

| Year      | New<br>Clubs | Dropped<br>Clubs | Gain/<br>Loss<br>Clubs | New<br>Members | Charter<br>Members | Reinstate<br>Members | Transfer<br>Members | Total<br>Member<br>Added | Total<br>Members<br>Dropped | Gain/<br>Loss<br>Members |
|-----------|--------------|------------------|------------------------|----------------|--------------------|----------------------|---------------------|--------------------------|-----------------------------|--------------------------|
| 2016-2017 | 60           | 9                | 51                     | 3,502          | 1,669              | 239                  | 51                  | 5,461                    | 2,087                       | 3,374                    |
| 2017-2018 | 61           | 19               | 42                     | 4,005          | 1,787              | 402                  | 27                  | 6,221                    | 3,672                       | 2,549                    |
| 2018-2019 | 49           | 33               | 16                     | 2,518          | 1,465              | 430                  | 13                  | 4,426                    | 4,283                       | 143                      |
| 2019-2020 | 26           | 24               | 2                      | 1,638          | 820                | 245                  | 25                  | 2,728                    | 4,019                       | -1,291                   |
| 2020-2021 | 68           | 26               | 42                     | 2,470          | 1,896              | 287                  | 48                  | 4,701                    | 3,720                       | 981                      |
| Average   | 53           | 22               | 31                     | 2,827          | 1,527              | 321                  | 33                  | 4,707                    | 3,556                       | 1,151                    |