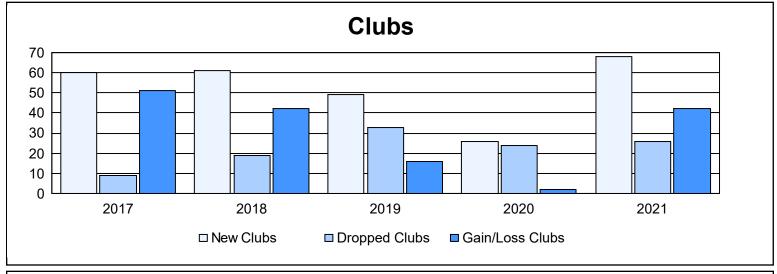

| Year      | New<br>Clubs | Dropped<br>Clubs | Gain/<br>Loss<br>Clubs | New<br>Members | Charter<br>Members | Reinstate<br>Members | Transfer<br>Members | Total<br>Member<br>Added | Total<br>Members<br>Dropped | Gain/<br>Loss<br>Members |
|-----------|--------------|------------------|------------------------|----------------|--------------------|----------------------|---------------------|--------------------------|-----------------------------|--------------------------|
| 2016-2017 | 60           | 9                | 51                     | 3,502          | 1,669              | 239                  | 51                  | 5,461                    | 2,087                       | 3,374                    |
| 2017-2018 | 61           | 19               | 42                     | 4,005          | 1,787              | 402                  | 27                  | 6,221                    | 3,672                       | 2,549                    |
| 2018-2019 | 49           | 33               | 16                     | 2,518          | 1,465              | 430                  | 13                  | 4,426                    | 4,283                       | 143                      |
| 2019-2020 | 26           | 24               | 2                      | 1,638          | 820                | 245                  | 25                  | 2,728                    | 4,019                       | -1,291                   |
| 2020-2021 | 68           | 26               | 42                     | 2,470          | 1,896              | 287                  | 48                  | 4,701                    | 3,720                       | 981                      |
| Average   | 53           | 22               | 31                     | 2,827          | 1,527              | 321                  | 33                  | 4,707                    | 3,556                       | 1,151                    |